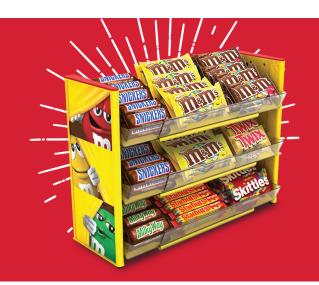

## **Get**

a free display rack.

### **Qualifying Products**

M&M's Peanut Chocolate Candy (1.74oz., 48pk.)

M&M's Peanut Sharing Size (3.27 oz., 24 ct.)

M&M's Milk Chocolate Candy Singles Size (1.74oz., 48pk.)

M&M'S Chocolate Candy Variety Box (47.4 oz., 30 ct.)