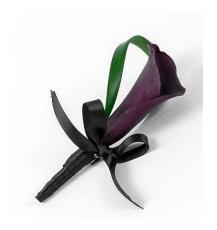

# Boutonniere Recipe:

1 Dark Schwarzwalder Mini Calla Lily, 1 Beargrass. Handwrapped in black ribbon and comes with 2 black floral pins.

Pre-cut length: 4"
Width/Diameter: 3.5"