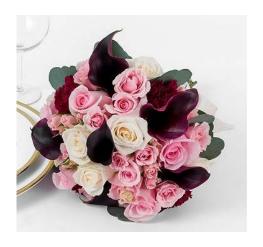

#### **Bridal Bouquet Recipe:**

6 Dark Schwarzwalder Mini Calla Lilies, 7 Ivory Roses, 7 Pink Roses, 4 Pink Lisianthus, 5 Light Pink Spray Roses, 4 Burgundy Carnations, 4 Silver Dollar Eucalyptus. Handtied with cream satin ribbon and pinned with 4 cream floral pins.

Pre-cut length: 14.5"

Width/Diameter: 8.5" to 10.5"