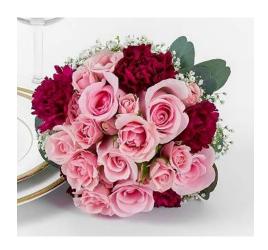

#### Bridesmaid Bouquet Recipe:

6 Pink Roses, 3 Light Pink Spray Roses, 5 Burgundy Carnations, 5 stems of Baby's Breath, 2 Silver Dollar Eucalyptus. Hand-tied with cream satin ribbon and pinned with 4 cream floral pins.

Pre-cut length: 14.5"

Width/Diameter: 6.5" to 8.5"