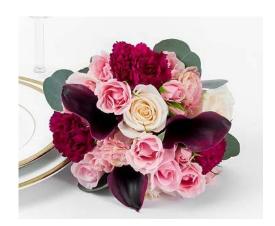

### **Bridal Toss Bouquet Recipe:**

3 Dark Schwarzwalder Mini Calla Lilies, 3 Ivory Roses, 3 Pink Roses, 3 Pink Lisianthus, 3 Light Pink Spray Roses, 4 Burgundy Carnations, 4 Silver Dollar Eucalyptus. Handtied with cream satin ribbon and pinned with 4 cream floral pins.

Pre-cut length: 14.5"

Width/Diameter: 6.5" to 8.5"