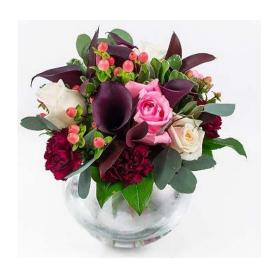

# Centerpiece Recipe:

5 Dark Schwarzwalder Mini Calla Lilies, 4 Ivory Roses, 4 Pink Roses, 5 Peach Hypericum, 5 Burgundy Carnations, 4 Salal, 2 Silver Dollar Eucalyptus, 4 Painted Burgundy Ruscus, 3 Varigated Pittosporum Vase is not included. We would suggest a 14" by 16" bubble bowl.