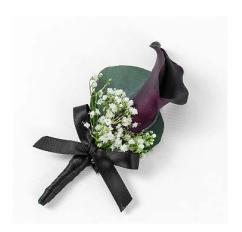

# Premium Boutonniere Recipe:

1 Dark Schwarzwalder Mini Calla Lily, 1 Silver Dollar Eucalyptus, 1 Baby's Breath. Hand-wrapped in black ribbon and comes with 2 black floral pins.

Pre-cut length: 4"
Width/Diameter: 3.5"