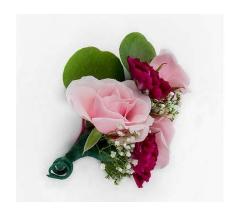

# Corsage Recipe:

3 Light Pink Spray Roses, 2 Burgundy Carnations, 1 Silver Dollar Eucalyptus, 1 Baby's Breath. Hand-wrapped in green floral tape and comes with 2 cream floral pins.

Pre-cut length: 4.5" to 5" Width/Diameter: 3" to 3.5"