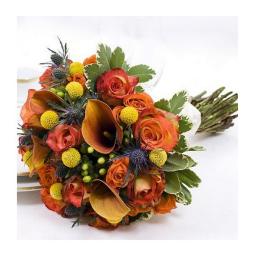

#### **Bridal Bouquet Recipe:**

9 Yellow/Red Bi-Color Roses, 4 Mango Mini Calla Lilies, 5 Orange Spray Roses, 3 Blue Eryngium, 5 Green Hypericum, 4 Variegated Pittosporum, 9 Yellow Crespidia. Hand-tied with cream satin ribbon and pinned with 4 cream floral pins.