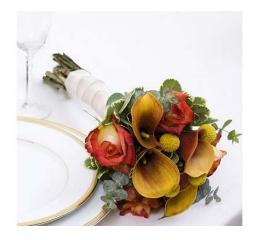

#### **Bridal Toss Bouquet Recipe:**

4 Yellow/red Bi-Color Rose, 4 Mango Mini Calla, 4 Yellow Crespidia, 4 Baby Blue Eucalyptus, 3 Variegated Pittosporum. Hand-tied with cream satin ribbon and pinned with 4 cream floral pins.