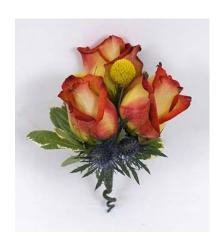

#### Premium Boutonniere Recipe:

1 Yellow/red Bi-Color Rose, 1 Blue Eryngium, 1 Variegated Pittosporum. Hand-wrapped in green floral tape and comes with 2 cream floral pins.

Pre-cut length: 4"
Width/Diameter: 3.5"

#### Boutonniere Recipe:

1 Yellow/red Bi-Color Rose, 1 Variegated Pittosporum. Hand-wrapped in green floral tape and comes with 2 cream floral pins.

Pre-cut length: 4"
Width/Diameter: 3.5"