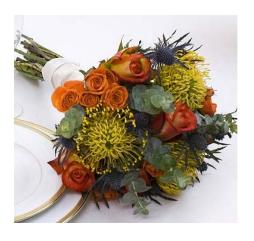

#### Bridesmaid Bouquet Recipe:

6 Yellow/red Bi-Color Roses, 3 Orange Spray Roses, 3 Blue Eryngium, 3 Yellow Protea Pincushion, 4 Baby Blue Eucalyptus. Hand-tied with cream satin ribbon and pinned with 4 cream floral pins.