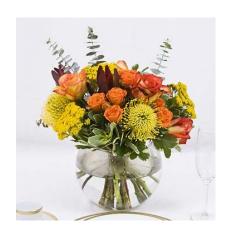

## Centerpiece Recipe:

4 Yellow/Red Bi-color Rose, 2 Yellow Protea Pincushion, 2 Safari Sunset, 3 Yellow Yarrow, 3 Orange Spray Rose, 3 Baby Blue Eucalyptus, 4 Variegated Pittosporum Vase is not included. We would suggest a 14" by 16" bubble bowl.