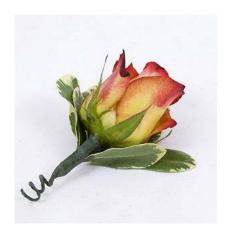

#### Boutonniere Recipe:

1 Yellow/red Bi-Color Rose, 1 Variegated Pittosporum. Hand-wrapped in green floral tape and comes with 2 cream floral pins.

Pre-cut length: 4"
Width/Diameter: 3.5"