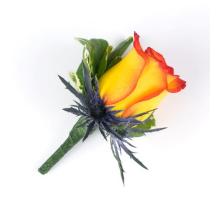

#### Premium Boutonniere Recipe:

1 Yellow/red Bi-Color Rose, 1 Blue Eryngium, 1 Variegated Pittosporum. Hand-wrapped in green floral tape and comes with 2 cream floral pins.

Pre-cut length: 4"
Width/Diameter: 3.5"