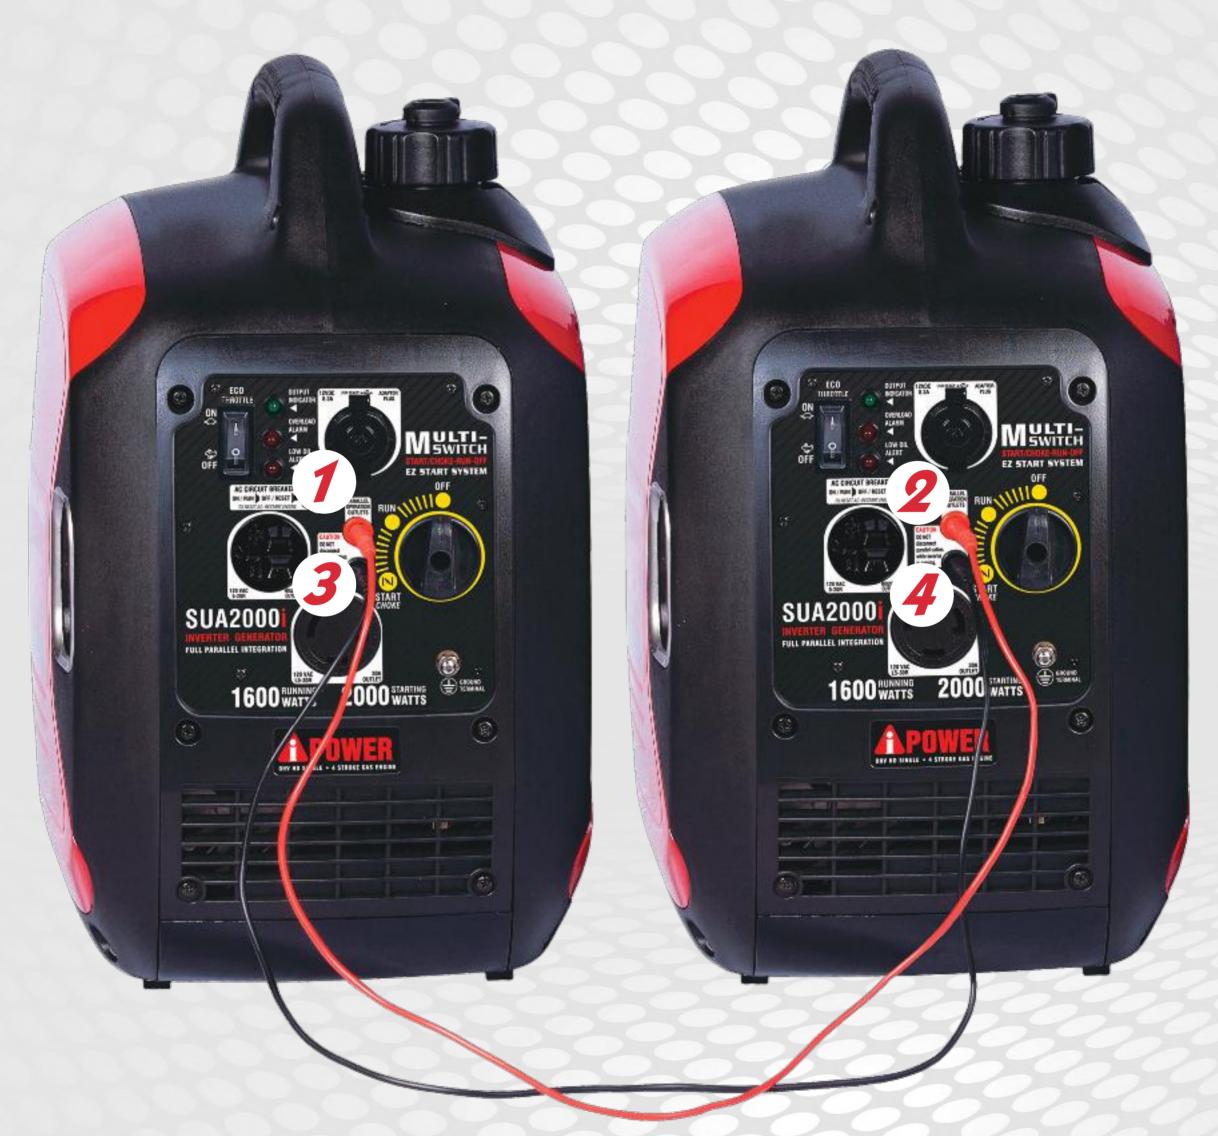

# SUA2000i PARALLEL READY

### GENERATE MORE POWER BY PAIRING A SECOND SUA2000i INVERTER

- PARALLEL CORDS INCLUDED
- NO COSTLY JUNCTION BOX OR EXTRA CORDS NEEDED
  - SIMPLY PLUG & PLAY TECHNOLOGY 1-2-3-4!