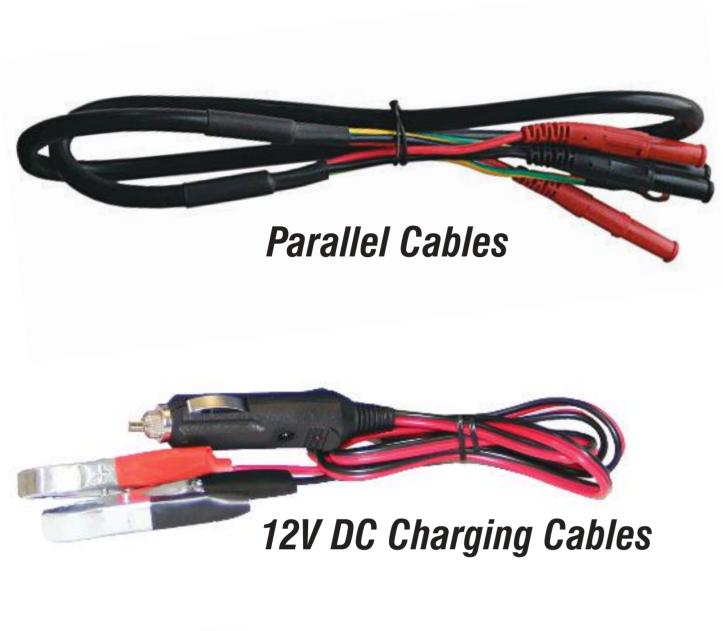

12VDC ADAPTOR PLUG / USB READY

CIRCUIT **BREAKER** 

**ENGINE / FUEL CONTROL SWITCH** 

**GROUND** 

#### **RV READY**

- L5-30A, 120V OUTLET
- ADAPTOR INCLUDED



#### PARALLEL READY

- SIMPLE PLUG & PLAY **TECHNOLOGY**
- PARALLEL CORDS INCLUDED

# SUA2000i PARALLEL READY



### GENERATE MORE POWER BY PAIRING A SECOND SUA2000i INVERTER

- PARALLEL CORDS INCLUDED
- NO COSTLY JUNCTION BOX OR EXTRA CORDS NEEDED
  - SIMPLY PLUG & PLAY TECHNOLOGY 1-2-3-4!

# SUA2000i SIMPLE STARTING

SUA2000

Add your fuel & assure oil (included) has been added and is at safe operating level.

STEP 1: OPEN FUEL VENT

STEP 2: TURN
MULTI-SWITCH TO
START

STEP 3: PULL CORD TO START

STEP 4: TURN
MULTI-SWITCH TO
RUN



# SUA2000i EASY ACCESS; OIL, FILTER, PLUG



## SUA2000i ACCESSORIES

#### **Included Items**