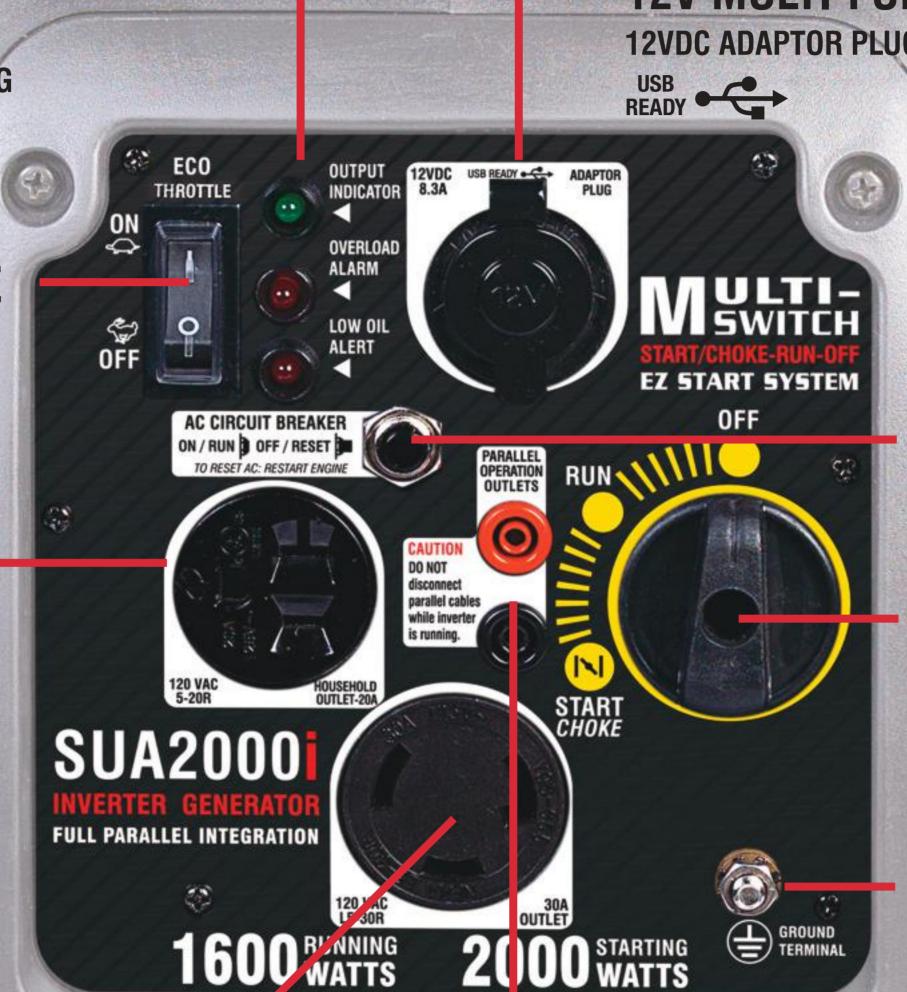

#### CONTROL PANEL **SUA2000i**

## INFO CENTER

- OUTPUT READY
- OVERLOAD WARNING
- LOW OIL ALERT

## **ECO THROTTLE**

**AUTOMATICALLY** ADJUSTS RPM BASED **ON DEMAND** 

**120V AC POWER** 

12V MULTI-FUNCTION PORT

12VDC ADAPTOR PLUG / USB READY

CIRCUIT **BREAKER** 

**ENGINE / FUEL CONTROL SWITCH** 

**GROUND** 

#### **RV READY**

- L5-30A, 120V OUTLET
- ADAPTOR INCLUDED