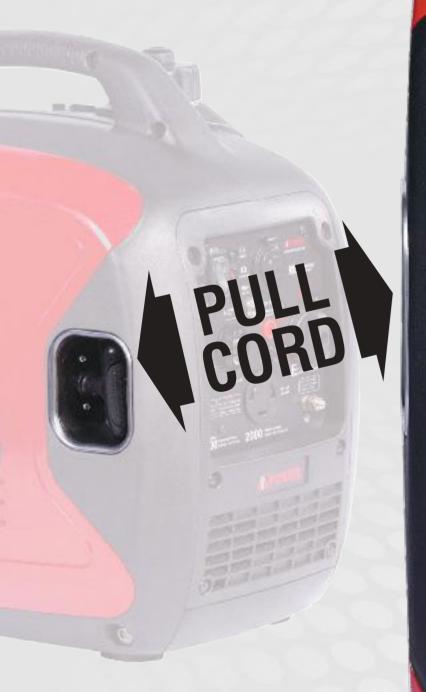

# SUA2000i SIMPLE STARTING

SUA2000

Add your fuel & assure oil (included) has been added and is at safe operating level.

STEP 1: OPEN FUEL VENT

STEP 2: TURN
MULTI-SWITCH TO
START

STEP 3: PULL CORD TO START

STEP 4: TURN
MULTI-SWITCH TO
RUN