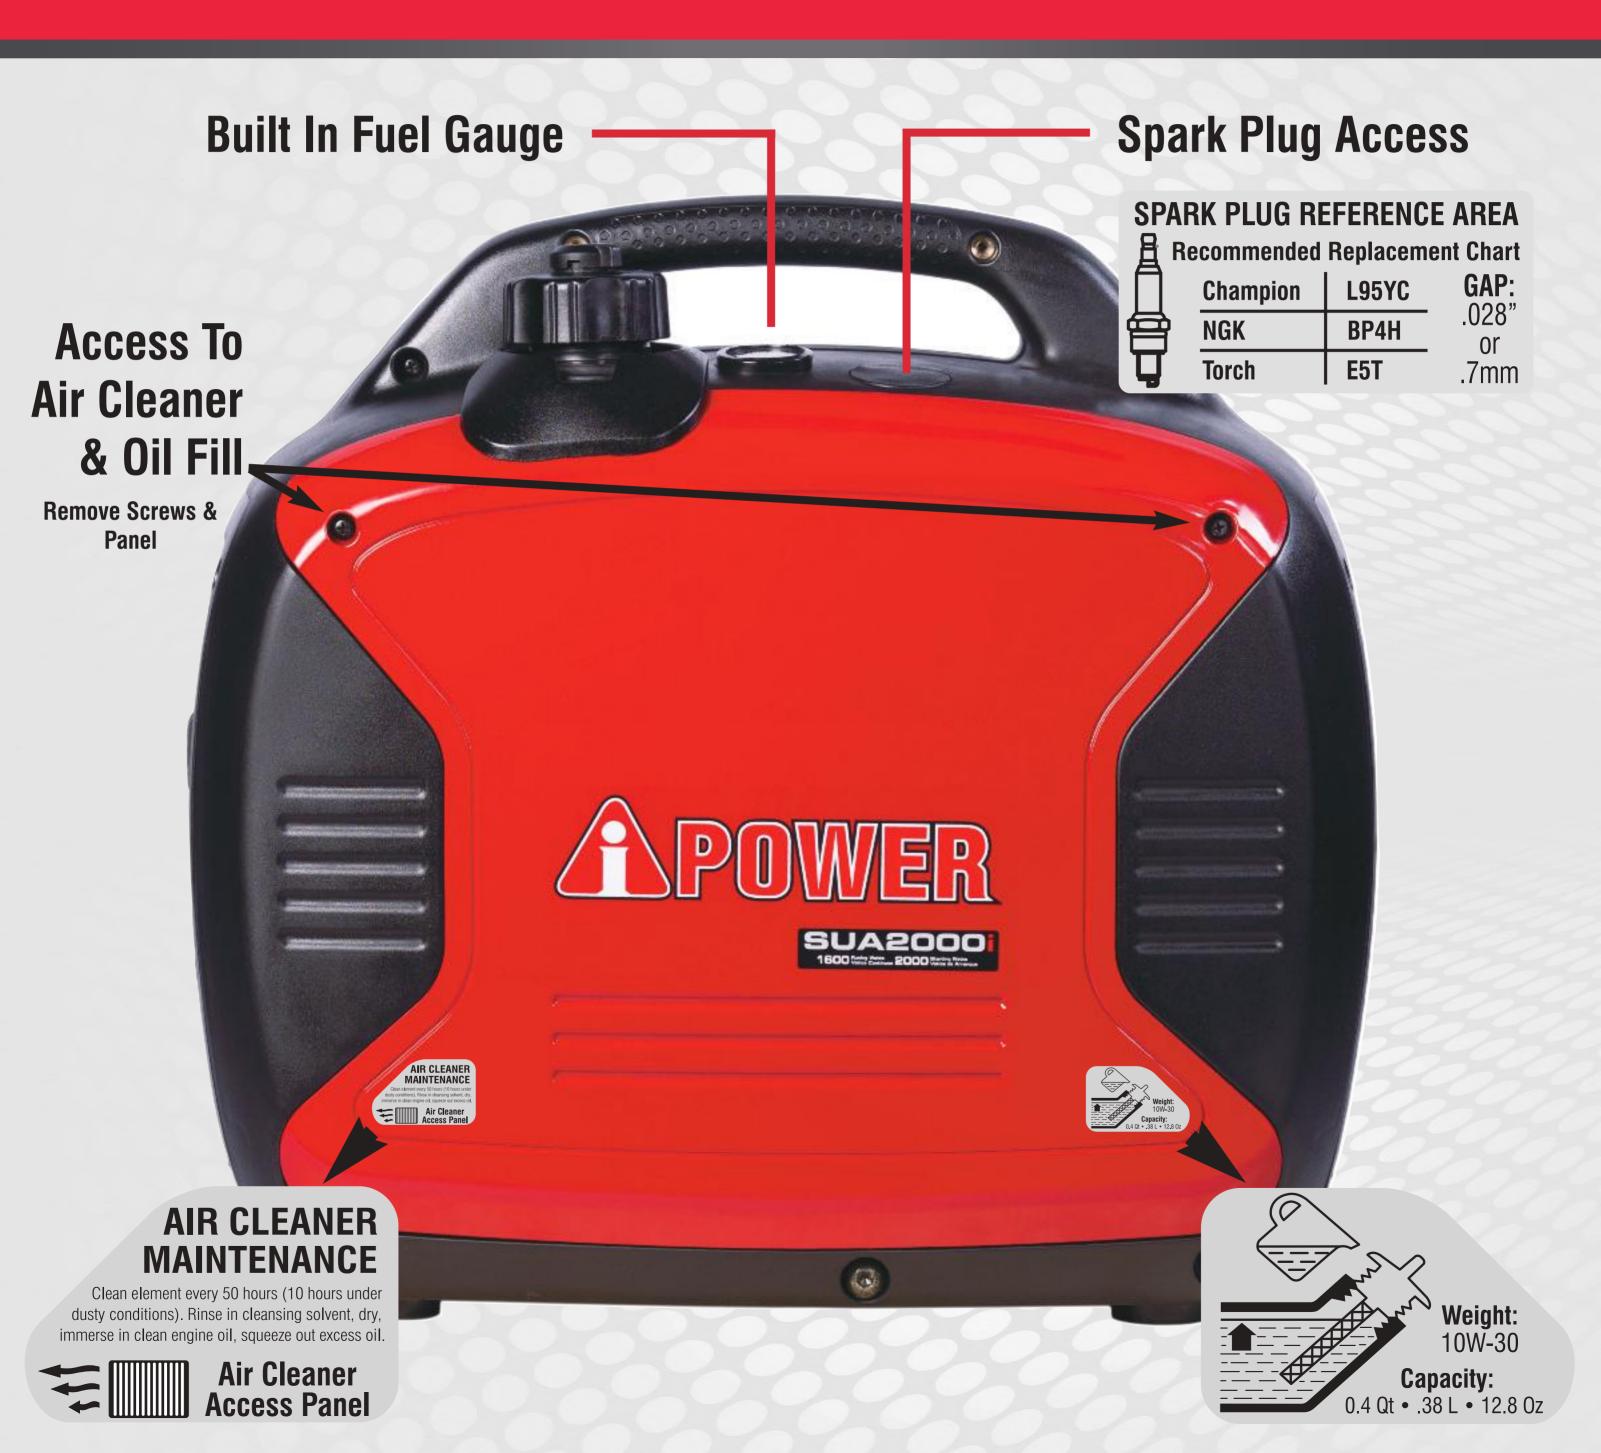

** 

**120V AC POWER** 



12V MULTI-FUNCTION PORT

12VDC ADAPTOR PLUG / USB READY

CIRCUIT **BREAKER** 

**ENGINE / FUEL CONTROL SWITCH** 

**GROUND** 

#### **RV READY**

- L5-30A, 120V OUTLET
- ADAPTOR INCLUDED



#### PARALLEL READY

- SIMPLE PLUG & PLAY **TECHNOLOGY**
- PARALLEL CORDS INCLUDED

# SUA2000i PARALLEL READY



### GENERATE MORE POWER BY PAIRING A SECOND SUA2000i INVERTER

- PARALLEL CORDS INCLUDED
- NO COSTLY JUNCTION BOX OR EXTRA CORDS NEEDED
  - SIMPLY PLUG & PLAY TECHNOLOGY 1-2-3-4!

# SUA2000i SIMPLE STARTING

SUA2000

Add your fuel & assure oil (included) has been added and is at safe operating level.

STEP 1: OPEN FUEL VENT

STEP 2: TURN
MULTI-SWITCH TO
START

STEP 3: PULL CORD TO START

STEP 4: TURN
MULTI-SWITCH TO
RUN



# SUA2000i EASY ACCESS; OIL, FILTER, PLUG



## SUA2000i ACCESSORIES

#### **Included Items**