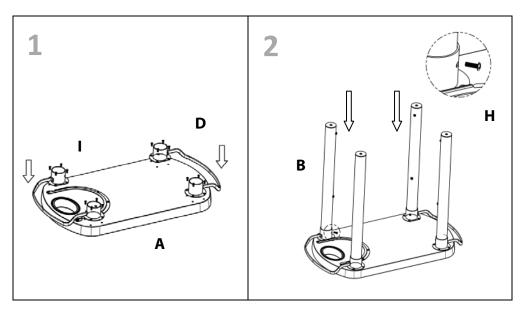

## Unpack and remove all parts from the box. If there are missing or broken parts, please contact our CUSTOMER SERVICE.