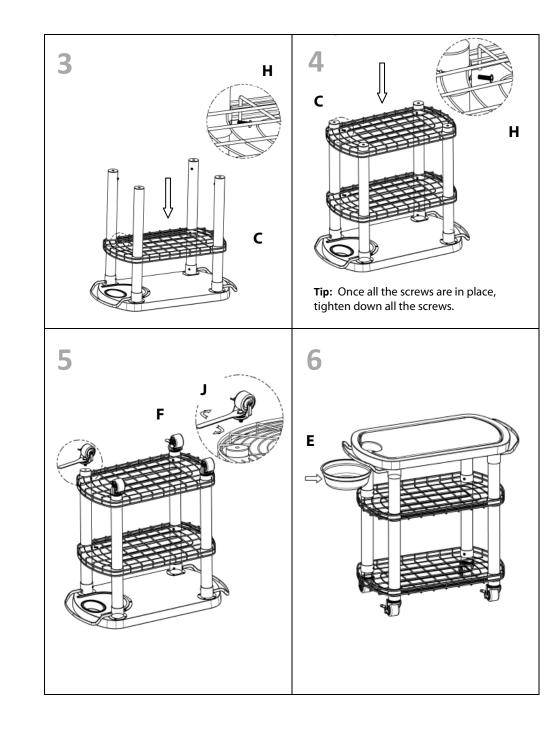

## Unpack and remove all parts from the box. If there are missing or broken parts, please contact our CUSTOMER SERVICE.