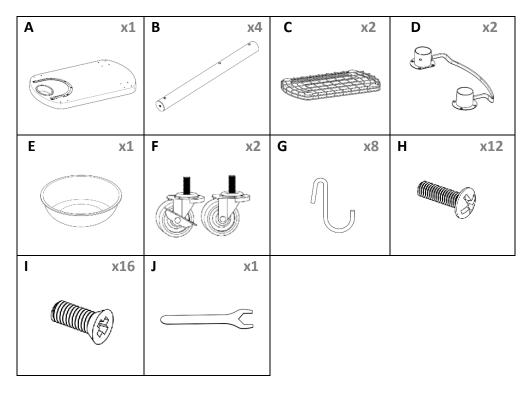

## Unpack and remove all parts from the box. If there are missing or broken parts, please contact our CUSTOMER SERVICE.