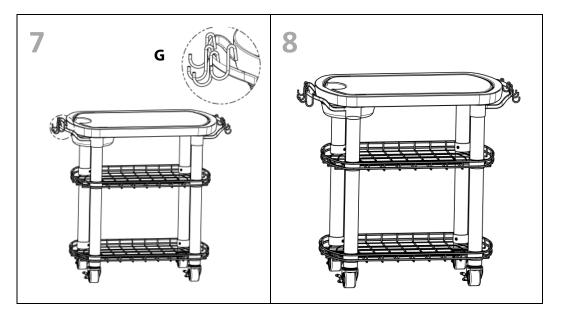

## Unpack and remove all parts from the box. If there are missing or broken parts, please contact our CUSTOMER SERVICE.