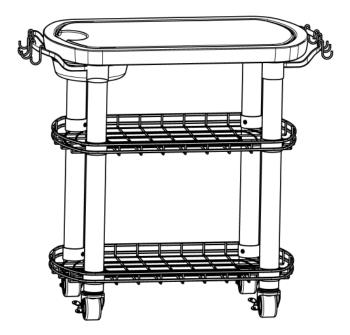

## Unpack and remove all parts from the box. If there are missing or broken parts, please contact our CUSTOMER SERVICE.