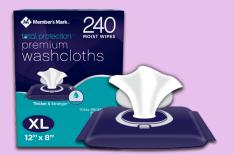

"I need something to help me or my loved one feel fresh in between changes."

Member's Mark<sup>™</sup> Total Protection<sup>®</sup> Washcloths keep you fresh between changes, and the added lotion nourishes the skin.