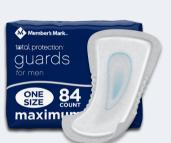

# **MORE INFORMATION:**

Member's Mark<sup>™</sup> Total Protection<sup>®</sup> Guards for Men stay securely in place in boxer briefs or briefs. The soft top layer keeps you comfortable as the core locks away liquid.