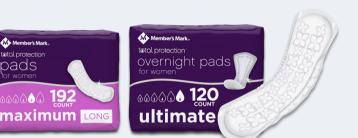

#### **MORE INFORMATION:**

Choose Member's Mark<sup>™</sup> Total Protection<sup>®</sup> Maximum Long Pads for the day and Overnight Pads for extra protection when lying down. Our pads stay securely in place in your underwear, and the soft top layer keeps you comfortable as the core locks away liquid.