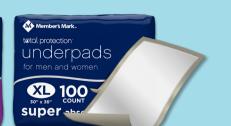

"I need an extra layer of protection to keep my bed, chairs and other surfaces dry."

Member's Mark<sup>™</sup> Total Protection<sup>®</sup> Underpads offer an extra barrier of protection for a bed, wheelchair, chair or other surface. They're great secondary protection to be used with other incontinence products.