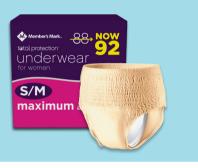

Member's Mark<sup>™</sup> Total Protection<sup>®</sup> Underwear provides all-around protection and breathability, day or night. The soft fabric provides the comfort and feel of real underwear.