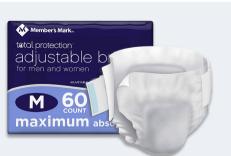

### **MORE INFORMATION:**

Member's Mark<sup>™</sup> Total Protection® Adjustable Briefs offer closure tabs for easy adjustment. And the wetness indicator line lets you know when it's time for a change.