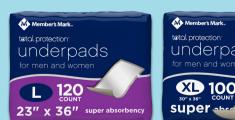

"I need an extra layer of protection to keep my bed, chairs and other surfaces dry."

Member's Mark<sup>™</sup> Total Protection<sup>®</sup> Underpads offer an extra barrier of protection for a bed, wheelchair, chair or other surface. They're great secondary protection to be used with other incontinence products.