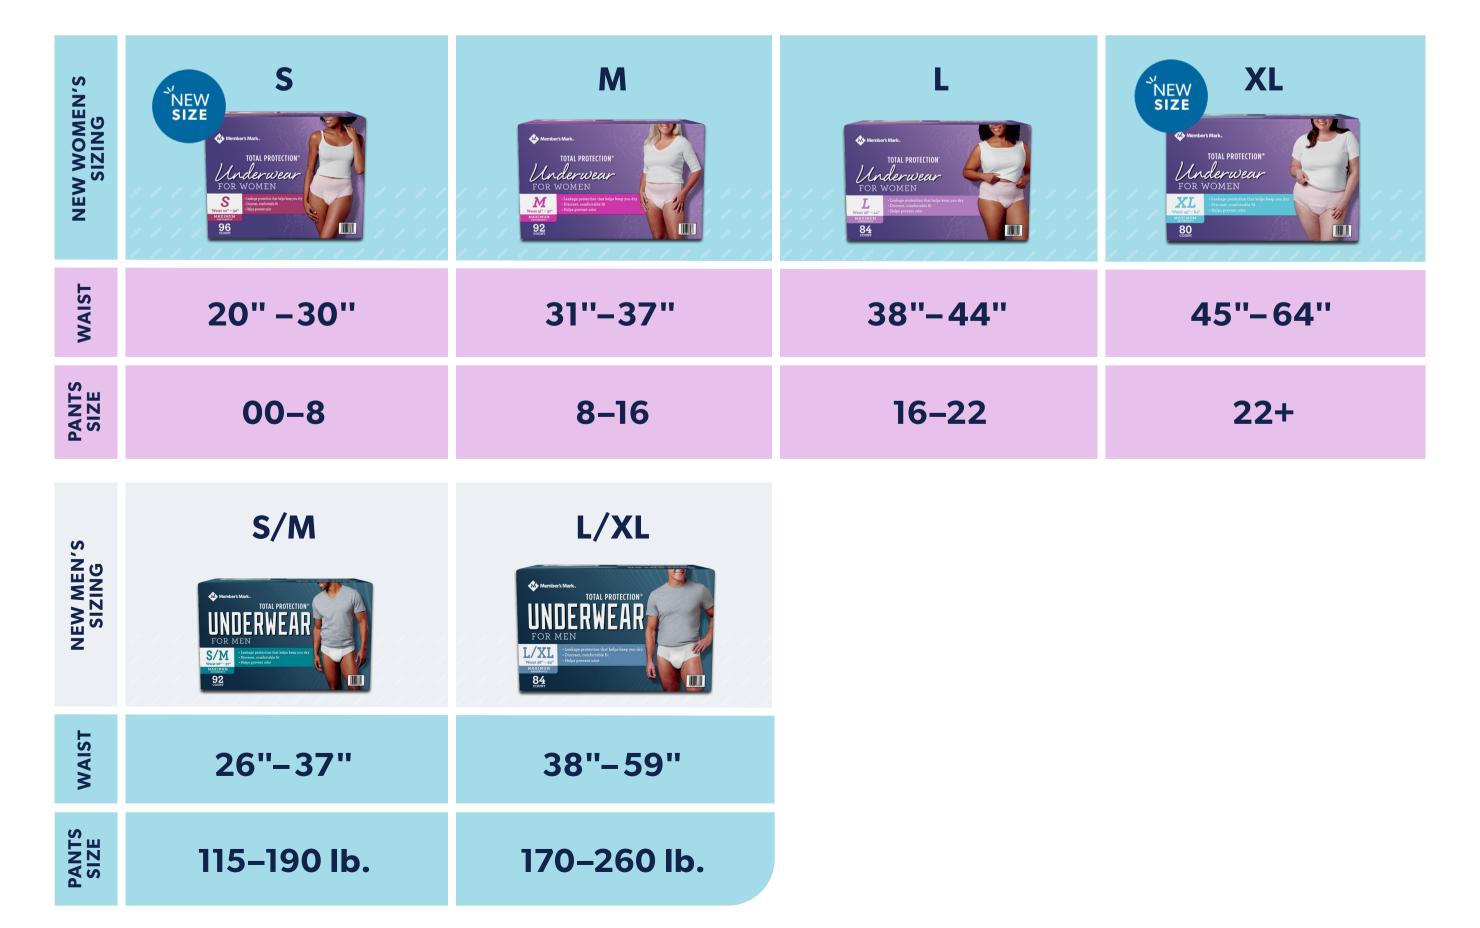

## Feel confident and find your best fit.

New sizing for the most comfortable fit ever! If you're at the high end of a size range, consider sizing up for maximum comfort. And, as always, your satisfaction is 100% guaranteed.