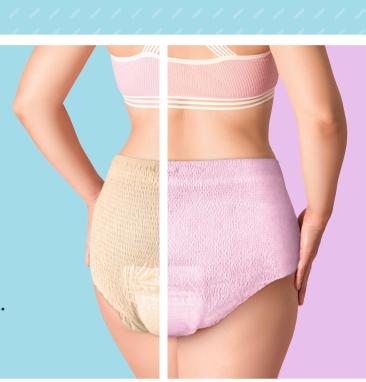

## What's NEW and improved.

1111

- More discreet and comfortable fit.
- Super soft and smooth fabric-like feel.
- Tailored leg elastics.