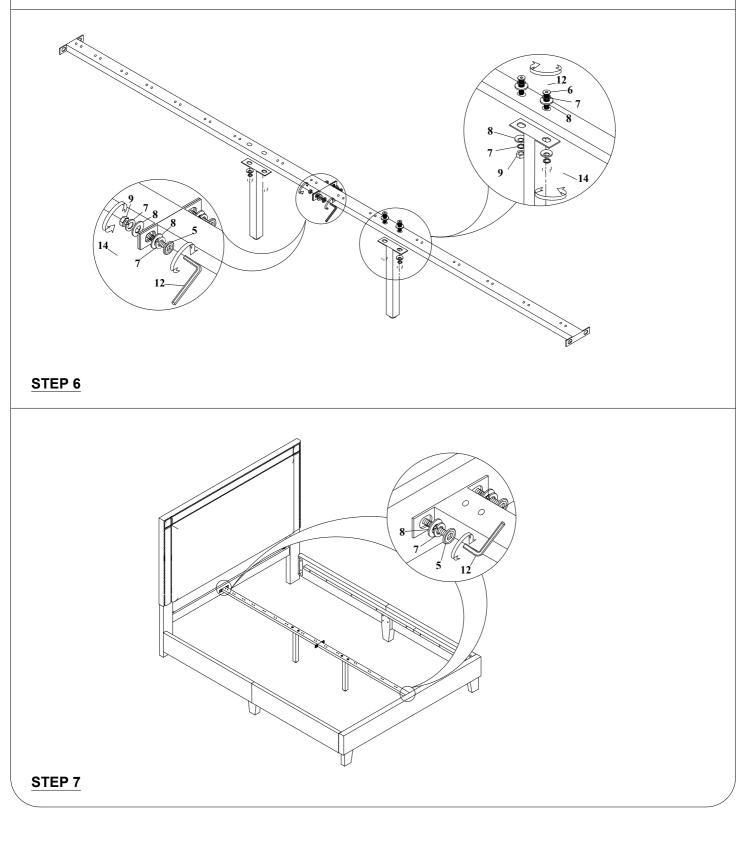

|     | PARTS LIST                        |     |     |                                                | HARDWARE LIST                   |     |
|-----|-----------------------------------|-----|-----|------------------------------------------------|---------------------------------|-----|
| No. | PART DESC                         | QTY | No. |                                                | PART DESC                       | QTY |
| Α   | Headboard                         | 1   | 1   | 0                                              | Allen Bolt (5/16"x 1"-3/4)      | 20  |
| В   | Headboard Right Leg               | 1   | 2   | 0                                              | Allen Bolt (5/16"x 3"-1/2")     | 2   |
| С   | Headboard Left Leg                | 1   | 3   | ٢                                              | Spring Washer (5/16"x 13)       | 30  |
| D   | Headboard Stretcher               | 1   | 4   | 0                                              | Flat Washer (5/16"x 19)         | 30  |
| E   | Footboard                         | 1   | 5   | 0                                              | Allen Bolt (1/4"x 1")           | 6   |
| F   | Left Bed Rail                     | 2   | 6   | ) <b>,,,,,,,,,,,</b> ,,,,,,,,,,,,,,,,,,,,,,,,, | Allen Bolt (1/4"x 1"-3/4")      | 24  |
| G   | Right Bed Rail                    | 2   | 7   | ø                                              | Spring Washer (1/4"x 13)        | 36  |
| Н   | Footboard Leg                     | 2   | 8   | 0                                              | Flat Washer (1/4"x 19)          | 36  |
| Ι   | Slats                             | 28  | 9   |                                                | Hex - Nut (1/4)                 | 6   |
| J   | Support Leg                       | 2   | 10  |                                                | Hex - Nut (5/16)                | 8   |
| K   | Long Slats Support on Side Rails  | 2   | 11  |                                                | Double End Bolt (5/16"x 3"-1/2) | 8   |
| L   | Short Slats Support on Side Rails | 2   | 12  |                                                | Allen Key M4                    | 1   |
| Μ   | Middle Support                    | 2   | 13  | 5                                              | Wrench (5/16)                   | 1   |
| Ν   | Side Rails Leg                    | 2   | 14  | 5                                              | Wrench (1/4)                    | 1   |