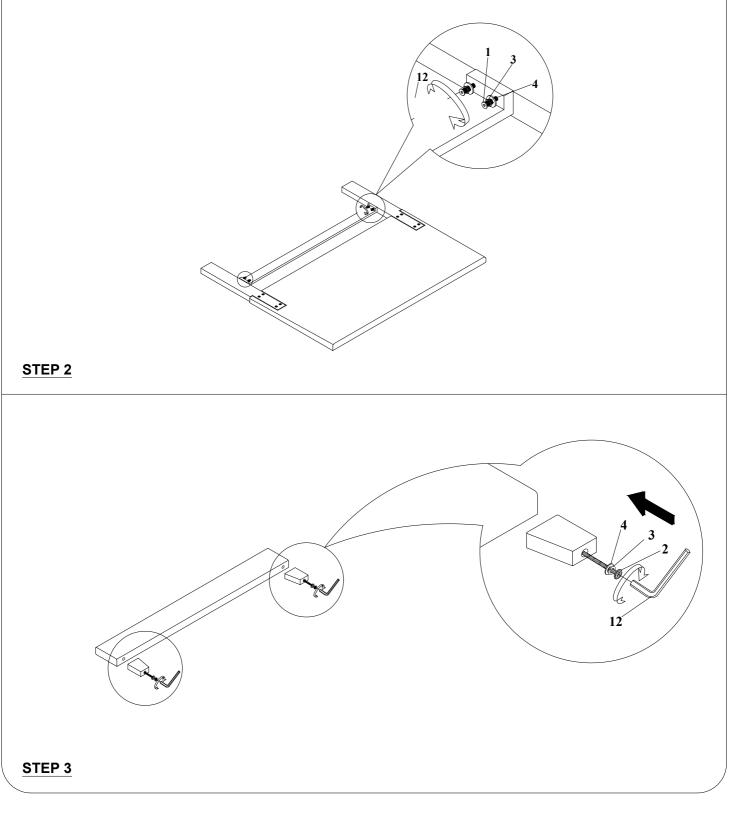

|     | PARTS LIST                        |     |     |                                                | HARDWARE LIST                   |     |
|-----|-----------------------------------|-----|-----|------------------------------------------------|---------------------------------|-----|
| No. | PART DESC                         | QTY | No. |                                                | PART DESC                       | QTY |
| Α   | Headboard                         | 1   | 1   | 0                                              | Allen Bolt (5/16"x 1"-3/4)      | 20  |
| В   | Headboard Right Leg               | 1   | 2   | 0                                              | Allen Bolt (5/16"x 3"-1/2")     | 2   |
| С   | Headboard Left Leg                | 1   | 3   | ٢                                              | Spring Washer (5/16"x 13)       | 30  |
| D   | Headboard Stretcher               | 1   | 4   | 0                                              | Flat Washer (5/16"x 19)         | 30  |
| E   | Footboard                         | 1   | 5   | 0                                              | Allen Bolt (1/4"x 1")           | 6   |
| F   | Left Bed Rail                     | 2   | 6   | ) <b>,,,,,,,,,,,</b> ,,,,,,,,,,,,,,,,,,,,,,,,, | Allen Bolt (1/4"x 1"-3/4")      | 24  |
| G   | Right Bed Rail                    | 2   | 7   | ø                                              | Spring Washer (1/4"x 13)        | 36  |
| Н   | Footboard Leg                     | 2   | 8   | 0                                              | Flat Washer (1/4"x 19)          | 36  |
| Ι   | Slats                             | 28  | 9   |                                                | Hex - Nut (1/4)                 | 6   |
| J   | Support Leg                       | 2   | 10  |                                                | Hex - Nut (5/16)                | 8   |
| K   | Long Slats Support on Side Rails  | 2   | 11  |                                                | Double End Bolt (5/16"x 3"-1/2) | 8   |
| L   | Short Slats Support on Side Rails | 2   | 12  |                                                | Allen Key M4                    | 1   |
| Μ   | Middle Support                    | 2   | 13  | 5                                              | Wrench (5/16)                   | 1   |
| Ν   | Side Rails Leg                    | 2   | 14  | 5                                              | Wrench (1/4)                    | 1   |