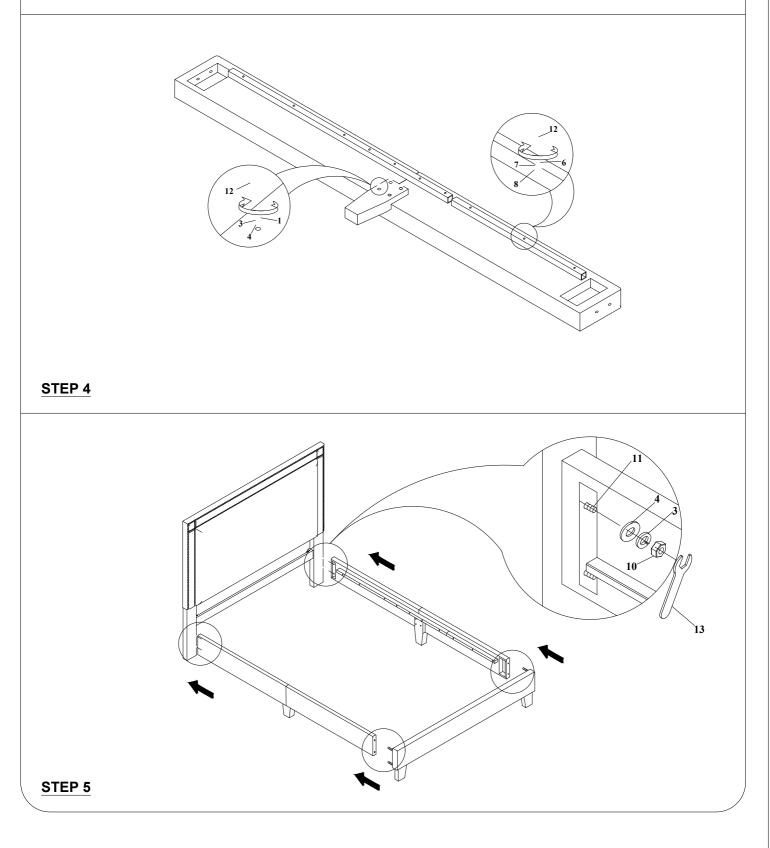

|     | PARTS LIST                        |     |     |                                                | HARDWARE LIST                   |     |
|-----|-----------------------------------|-----|-----|------------------------------------------------|---------------------------------|-----|
| No. | PART DESC                         | QTY | No. |                                                | PART DESC                       | QTY |
| Α   | Headboard                         | 1   | 1   | 0                                              | Allen Bolt (5/16"x 1"-3/4)      | 20  |
| В   | Headboard Right Leg               | 1   | 2   | 0                                              | Allen Bolt (5/16"x 3"-1/2")     | 2   |
| С   | Headboard Left Leg                | 1   | 3   | ٢                                              | Spring Washer (5/16"x 13)       | 30  |
| D   | Headboard Stretcher               | 1   | 4   | 0                                              | Flat Washer (5/16"x 19)         | 30  |
| E   | Footboard                         | 1   | 5   | 0                                              | Allen Bolt (1/4"x 1")           | 6   |
| F   | Left Bed Rail                     | 2   | 6   | ) <b>,,,,,,,,,,,</b> ,,,,,,,,,,,,,,,,,,,,,,,,, | Allen Bolt (1/4"x 1"-3/4")      | 24  |
| G   | Right Bed Rail                    | 2   | 7   | ø                                              | Spring Washer (1/4"x 13)        | 36  |
| Н   | Footboard Leg                     | 2   | 8   | 0                                              | Flat Washer (1/4"x 19)          | 36  |
| Ι   | Slats                             | 28  | 9   |                                                | Hex - Nut (1/4)                 | 6   |
| J   | Support Leg                       | 2   | 10  |                                                | Hex - Nut (5/16)                | 8   |
| K   | Long Slats Support on Side Rails  | 2   | 11  |                                                | Double End Bolt (5/16"x 3"-1/2) | 8   |
| L   | Short Slats Support on Side Rails | 2   | 12  |                                                | Allen Key M4                    | 1   |
| Μ   | Middle Support                    | 2   | 13  | 5                                              | Wrench (5/16)                   | 1   |
| Ν   | Side Rails Leg                    | 2   | 14  | 5                                              | Wrench (1/4)                    | 1   |