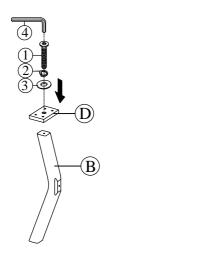

| HARDWARE LIST PACKED INSIDE BOX |               |                            |                                           |      |  |  |
|---------------------------------|---------------|----------------------------|-------------------------------------------|------|--|--|
| No.                             | HARDWARE DESC |                            | CODE.                                     | Q'TY |  |  |
| 1                               | (i)           | ALLEN BOLT (Ø5/16"*1-1/2") | PDAH300DTHW<br>PDAH500DTHW<br>PDAH700DTHW | 28   |  |  |
| 2                               | Ø             | SPRING WASHER (Ø5/16")     |                                           | 28   |  |  |
| 3                               | 0             | FLAT WASHER (Ø5/16")       |                                           | 28   |  |  |
| 4                               |               | ALLEN KEY (Ø1/8")          |                                           | 1    |  |  |