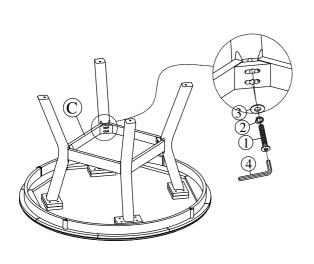

| PART LIST FOR ROUND TABLE |                                       |                                              |      |  |  |
|---------------------------|---------------------------------------|----------------------------------------------|------|--|--|
| No.                       | PART DESC                             | CODE.                                        | Q'TY |  |  |
| А                         | Dining Table - Top                    |                                              | 1    |  |  |
| В                         | Dining Table - Wood Legs (Pce)        | PDAH300DTLEG<br>PDAH500DTLEG<br>PDAH700DTLEG | 4    |  |  |
| С                         | Dining Table - Shelf (Pce)            | PDAH300DTSHF<br>PDAH500DTSHF<br>PDAH700DTSHF | 1    |  |  |
| D                         | Dining Table - Connecting Block (Pce) | PDAH300DTCON<br>PDAH500DTCON<br>PDAH700DTCON | 4    |  |  |

| HARDWARE LIST PACKED INSIDE BOX |               |                            |                                           |      |  |  |
|---------------------------------|---------------|----------------------------|-------------------------------------------|------|--|--|
| No.                             | HARDWARE DESC |                            | CODE.                                     | Q'TY |  |  |
| 1                               | (i)           | ALLEN BOLT (Ø5/16"*1-1/2") | PDAH300DTHW<br>PDAH500DTHW<br>PDAH700DTHW | 28   |  |  |
| 2                               | Ø             | SPRING WASHER (Ø5/16")     |                                           | 28   |  |  |
| 3                               | 0             | FLAT WASHER (Ø5/16")       |                                           | 28   |  |  |
| 4                               |               | ALLEN KEY (Ø1/8")          |                                           | 1    |  |  |

⚠ Only tighten all bolts when all bolts aligned with bolt inserts.

STEP:3

**COMPLETED** 

MADE IN VIETNAM

PAGE 1 OF 1