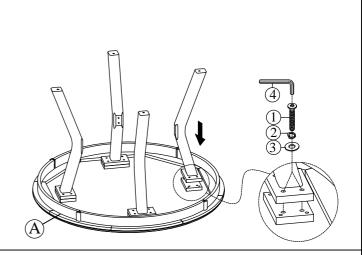

| PART LIST FOR ROUND TABLE |                                       |                                              |      |  |  |
|---------------------------|---------------------------------------|----------------------------------------------|------|--|--|
| No.                       | PART DESC                             | CODE.                                        | Q'TY |  |  |
| А                         | Dining Table - Top                    |                                              | 1    |  |  |
| В                         | Dining Table - Wood Legs (Pce)        | PDAH300DTLEG<br>PDAH500DTLEG<br>PDAH700DTLEG | 4    |  |  |
| С                         | Dining Table - Shelf (Pce)            | PDAH300DTSHF<br>PDAH500DTSHF<br>PDAH700DTSHF | 1    |  |  |
| D                         | Dining Table - Connecting Block (Pce) | PDAH300DTCON<br>PDAH500DTCON<br>PDAH700DTCON | 4    |  |  |

| HARDWARE LIST PACKED INSIDE BOX |               |                            |                                           |      |  |  |
|---------------------------------|---------------|----------------------------|-------------------------------------------|------|--|--|
| No.                             | HARDWARE DESC |                            | CODE.                                     | Q'TY |  |  |
| 1                               | (i)           | ALLEN BOLT (Ø5/16"*1-1/2") | PDAH300DTHW<br>PDAH500DTHW<br>PDAH700DTHW | 28   |  |  |
| 2                               | Ø             | SPRING WASHER (Ø5/16")     |                                           | 28   |  |  |
| 3                               | 0             | FLAT WASHER (Ø5/16")       |                                           | 28   |  |  |
| 4                               |               | ALLEN KEY (Ø1/8")          |                                           | 1    |  |  |