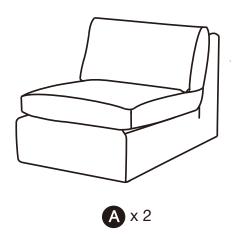

### **Main Components**

A: Armless Chair Unit - Qty 2

#### **Part Lists**

1: Back Cushion - Qty 2

2: Seat Cushion - Qty 2

3: Non-Slip Leg - Qty 8

4: Rubberband Connector - Qty 4

1

Carefully place the Armless Chair (A) on a soft smooth surface and then remove Back Cushion (1) and the package of Non-Slip Legs (3) & Rubberband Connectors (4) from the underneath zippered pocket of the Chair (A).