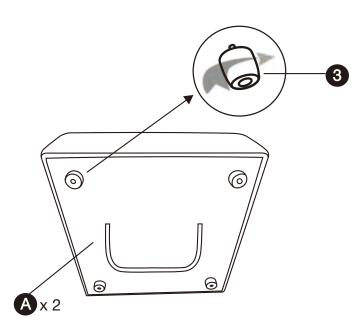

-----

2

Screw the Non-Slip Legs (3) into bottom corners of the Armless Chair (A).