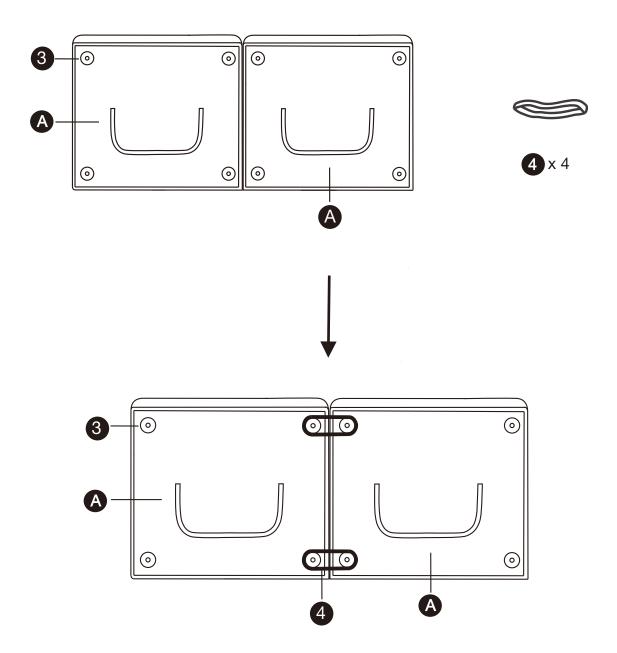

## **Optional Assembly Step**

Secure the Rubberband Connectors (4) firmly to the adjacent Non-Slip Legs (3).

Arrange the armless chairs with the other Lounge Couch pieces to fit your space.

Here are a few configuration ideas: