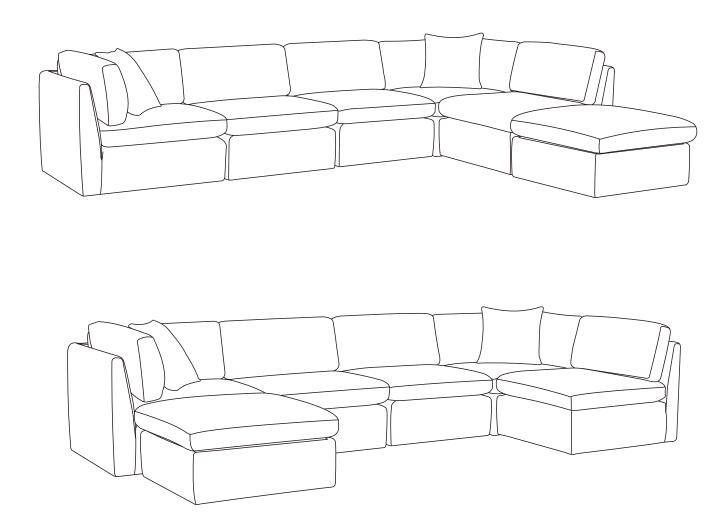

## **Optional Assembly Step**

Secure the Rubberband Connectors (4) firmly to the adjacent Non-Slip Legs (3).

Arrange the armless chairs with the other Lounge Couch pieces to fit your space.

Here are a few configuration ideas: