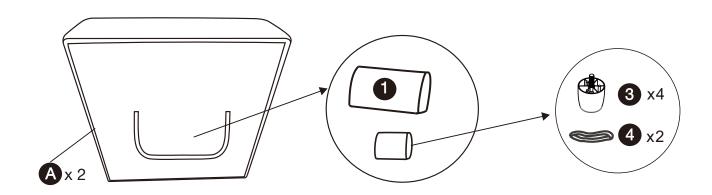

### **Main Components**

A: Armless Chair Unit - Qty 2

#### **Part Lists**

1: Back Cushion - Qty 2

2: Seat Cushion - Qty 2

3: Non-Slip Leg - Qty 8

4: Rubberband Connector - Qty 4

1

Carefully place the Armless Chair (A) on a soft smooth surface and then remove Back Cushion (1) and the package of Non-Slip Legs (3) & Rubberband Connectors (4) from the underneath zippered pocket of the Chair (A).