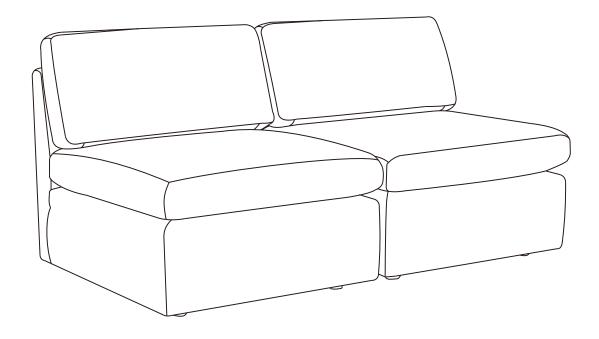

## **Optional Assembly Step**

Secure the Rubberband Connectors (4) firmly to the adjacent Non-Slip Legs (3).

Arrange the armless chairs with the other Lounge Couch pieces to fit your space.

Here are a few configuration ideas:

Now relax and enjoy your new Lounge Couch modular seating group.