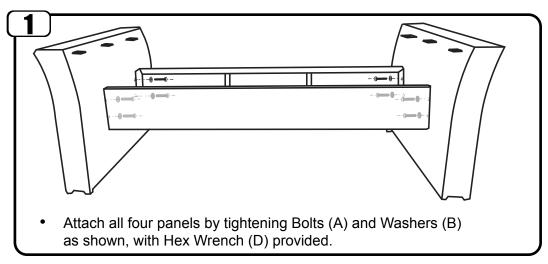

#### Hardware Included (+) A. BOLT (8) B. WASHER (8) C. SUCTION CUP (6) D.HEX WRENCH (1) M6 X 20MM

**IMPORTANT NOTE:** During assembly, place table on carpet or padded surface to protect the finish.