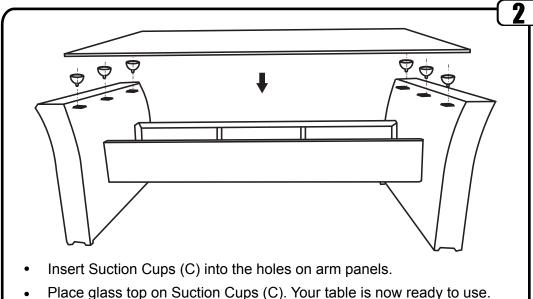

#### Hardware Included (+) A. BOLT (8) B. WASHER (8) C. SUCTION CUP (6) D.HEX WRENCH (1) M6 X 20MM

**IMPORTANT NOTE:** During assembly, place table on carpet or padded surface to protect the finish.