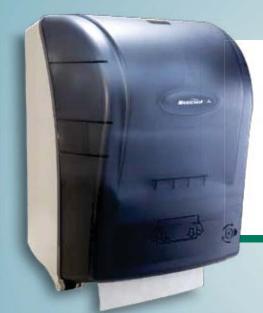

## MARATHON® MANUALLY OPERATED TOWEL DISPENSER

- · Hands-free manual towel dispensing helps reduce the spread of germs
- · See-through cover makes monitoring refills easy
- $\cdot$  Provides up to 350' of paper towels\*

# MARATHON® MANUALLY OPERATED TOWEL DISPENSER

#### Cost-In-Use

High-capacity dispenser provides up to 350' of paper towels\* – reducing the chance of run-out and maintenance time

#### Image

Contemporary design makes good impression and coordinates with any decor

#### Hygiene

One-at-a-time towel dispensing helps reduce waste while helping to reduce the spread of germs

### Sustainability

Plastic locking case helps protect against waste and pilferage

| Product                                        | Sam's Club Item # | Color | Size                                       | Additional Information                                                                                   |
|------------------------------------------------|-------------------|-------|--------------------------------------------|----------------------------------------------------------------------------------------------------------|
| Marathon® Manually<br>Operated Towel Dispenser | 968622            | Smoke | 9.625"L x 11.8125"W x 16.0625"H            | Holds up to 350' of<br>paper towels* Each pull of the towel delivers<br>an 11" towel No batteries needed |
| Marathon® Dispenser Roll Towels                | 385767            | White | • Roll Width: 7.87"<br>• Roll Length: 350' | <ul><li>Non-perforated</li><li>12 rolls per pack</li></ul>                                               |