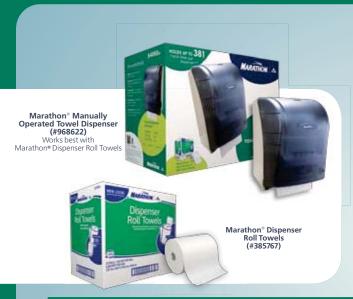

### Sustainability

Plastic locking case helps protect against waste and pilferage

| Product                                        | Sam's Club Item # | Color | Size                                       | Additional Information                                                                                   |
|------------------------------------------------|-------------------|-------|--------------------------------------------|----------------------------------------------------------------------------------------------------------|
| Marathon® Manually<br>Operated Towel Dispenser | 968622            | Smoke | 9.625"L x 11.8125"W x 16.0625"H            | Holds up to 350' of<br>paper towels* Each pull of the towel delivers<br>an 11" towel No batteries needed |
| Marathon® Dispenser Roll Towels                | 385767            | White | • Roll Width: 7.87"<br>• Roll Length: 350' | <ul><li>Non-perforated</li><li>12 rolls per pack</li></ul>                                               |