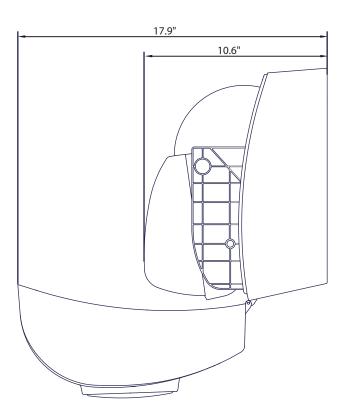

Vista® Hygienic Push Paddle Roll Paper Towel Dispenser Specification Sheet



## **Specifications:**

The Vista hygienic push paddle roll paper towel dispenser dispense a variety of hard wound roll towels. The dispenser is constructed of high strength, low maintenance polymer materials.

## **Overall Dimensions:**

Dispenser: 12.6" W x 9.9" H x 13.9" D

## **Overall Weight:**

Dispenser: 7.38 lbs (3.35kg)

Capacity: SKU# 26007, 26008, 26100, 26189, 26200, 26301, 26302, 26401, 26601, 26602, 28000, 28055, 28400, 28706



## Installation:

Complete installation instructions and templates are included with each dispenser. The preferred method of mounting the dispenser requires the use of two mounting brackets (part # 54019), available separately. There are several screw holes located on the back side of the dispenser to allow installation without the use of mounting brackets. Mount the dispenser 44-48 inches from the floor. Allow a minimum of 10 inches below the bottom of the dispenser for dispensing of towel. Keep a minimum of 2 inches of spacing on both sides of the unit.

The specification sheet and description herein are to serve as a guide. Georgia-Pacific reserves the right and does from time to time make changes and improvements in design, dimensions, and subsequent installation instructions. Georgi