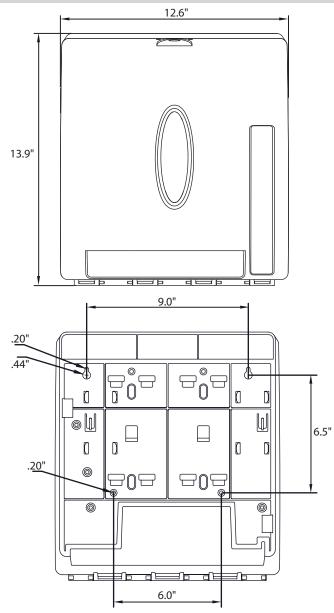

## **Overall Dimensions:**

Dispenser: 12.6" W x 9.9" H x 13.9" D

## Installation:

Complete installation instructions and templates are included with each dispenser. The preferred method of mounting the dispenser requires the use of two mounting brackets (part # 54019), available separately. There are several screw holes located on the back side of the dispenser to allow installation without the use of mounting brackets. Mount the dispenser 44-48 inches from the floor. Allow a minimum of 10 inches below the bottom of the dispenser for dispensing of towel. Keep a minimum of 2 inches of spacing on both sides of the unit.