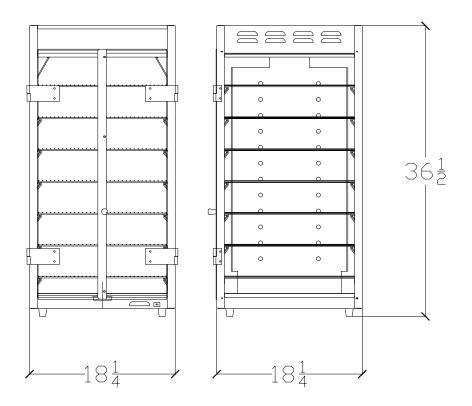

## **Electrical Specifications:**

20v 60 Hz. 780 watts

15 amp plug ( NEMA 5-15P ), 5' long

Dimensions:

| Width   | Depth | Height  | No. of Racks |
|---------|-------|---------|--------------|
| 18 1/4" | 18 ¼" | 36 1/2" | 7            |