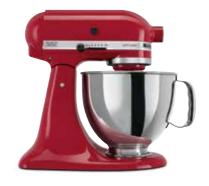

KitchenAid® Stand Mixer.\*

**NOVEMBER 17 -DECEMBER 24, 2017** Rebate form on back

**KitchenAid®** 

\*Qualifying Models: KSM150PS, KSM155GB, KSM3311, KSM3316, KG25H0X, KP26M9X