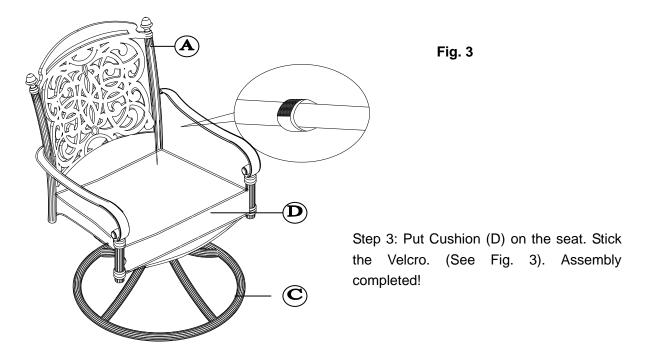

| 2      |
| GG (4 Pre-assembled)                                                                                                                                                            |        |
| HH Wrench M8                                                                                                                                                                    | 1      |



- ▲ Do not tighten completely until all steps are complete!
- ▲ Check all bolts for tightness before use!
- ▲ IMPORTANT Check and tighten bolts often to keep them secure!









**Step 2:** Put Chair Base (C) on the horizontal position, Insert the pawl of Iron Support (B) into the hole of Chair Base (C). (See Fig. 2)



### **Care & Maintenance**

Before using, clean the Chair completely with a soft dry towel. Do not place your Chair in wet conditions where there is a risk of rust developing. When not in use, wipe free of any dirt or loose objects, wash with a mild solution of soap and water; rinse thoroughly and dry completely. Do not use strong detergent or abrasive cleaners. When not in use, store in a cool, dry location away from sunlight.

### **Limited Warranty:**

Sunjoy Industries warrants to the original purchaser that this item is free from defects in workmanship and materials for a period of 5 year for the frame and 1 year for the cushion from the date of purchase, provided the item was factory-sealed at the time of purchase and is maintained with care and used only for personal, residential