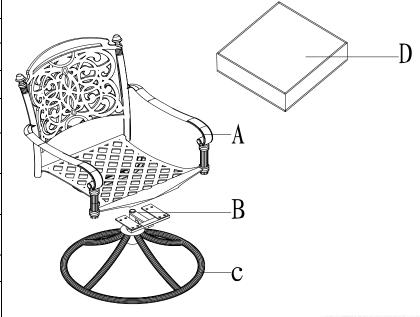

# **Parts List**

| NoDescriptionAChair SeatBIron SupportCChair BaseDCushionAABolt M8*45BBBolt M8*35<br>(Pre-assembled)CCSpring Washer M8<br>(4 Pre-assembled)DDFlat Washer M8<br>(4 Pre-assembled) | 1<br>1 |
|---------------------------------------------------------------------------------------------------------------------------------------------------------------------------------|--------|
| B Iron Support C Chair Base D Cushion  AA Bolt M8*45  BB Bolt M8*35 (Pre-assembled)  CC Spring Washer M8 (4 Pre-assembled)  Flat Washer M8                                      | •      |
| C Chair Base  D Cushion  AA Bolt M8*45  BB Bolt M8*35 (Pre-assembled)  CC Spring Washer M8 (4 Pre-assembled)  Flat Washer M8                                                    | 1      |
| D Cushion  AA Bolt M8*45  BB Bolt M8*35 (Pre-assembled)  CC Spring Washer M8 (4 Pre-assembled)  Flat Washer M8                                                                  |        |
| AA Bolt M8*45  BB Bolt M8*35 (Pre-assembled)  CC Spring Washer M8 (4 Pre-assembled)  Flat Washer M8                                                                             | 1      |
| BB Bolt M8*35 (Pre-assembled)  CC Spring Washer M8 (4 Pre-assembled)  Flat Washer M8                                                                                            | 1      |
| BB (Pre-assembled)  CC Spring Washer M8 (4 Pre-assembled)  Flat Washer M8                                                                                                       | 4      |
| CC (Pre-assembled ) Spring Washer M8 (4 Pre-assembled) Flat Washer M8                                                                                                           | 4      |
| (4 Pre-assembled)  Flat Washer M8                                                                                                                                               |        |
| (4 Pre-assembled)  Flat Washer M8                                                                                                                                               | 8      |
| DD                                                                                                                                                                              |        |
| (4 Pre-assembled)                                                                                                                                                               | 8      |
| ` ,                                                                                                                                                                             |        |
| EE Nut M8 (4 Pre-assembled)                                                                                                                                                     | 8      |
| Big Washer                                                                                                                                                                      | 6      |
| FF (2 Pre-assembled)                                                                                                                                                            |        |
| Spring Steel Board                                                                                                                                                              | 2      |
| GG (4 Pre-assembled)                                                                                                                                                            |        |
| HH Wrench M8                                                                                                                                                                    | 1      |