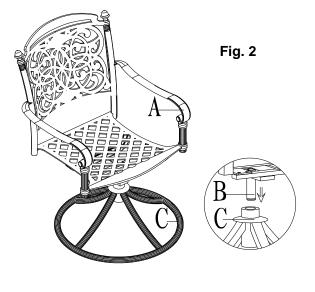

- ▲ Do not tighten completely until all steps are complete!
- ▲ Check all bolts for tightness before use!
- ▲ IMPORTANT Check and tighten bolts often to keep them secure!

**Step 2:** Put Chair Base (C) on the horizontal position, Insert the pawl of Iron Support (B) into the hole of Chair Base (C). (See Fig. 2)