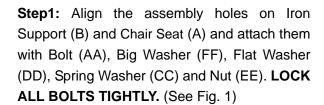

- ▲ Do not tighten completely until all steps are complete!
- ▲ Check all bolts for tightness before use!
- ▲ IMPORTANT Check and tighten bolts often to keep them secure!

**Step 2:** Put Chair Base (C) on the horizontal position, Insert the pawl of Iron Support (B) into the hole of Chair Base (C). (See Fig. 2)