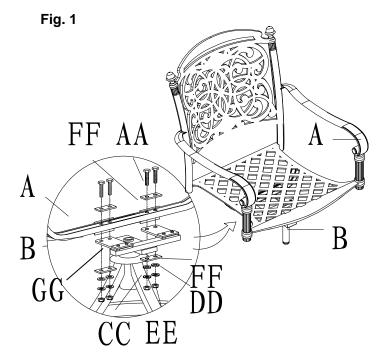

# **Parts List**

| NoDescriptionAChair SeatBIron SupportCChair BaseDCushionAABolt M8*45BBBolt M8*35<br>(Pre-assembled)CCSpring Washer M8<br>(4 Pre-assembled)DDFlat Washer M8<br>(4 Pre-assembled) | 1<br>1 |
|---------------------------------------------------------------------------------------------------------------------------------------------------------------------------------|--------|
| B Iron Support C Chair Base D Cushion  AA Bolt M8*45  BB Bolt M8*35 (Pre-assembled)  CC Spring Washer M8 (4 Pre-assembled)  Flat Washer M8                                      | •      |
| C Chair Base  D Cushion  AA Bolt M8*45  BB Bolt M8*35 (Pre-assembled)  CC Spring Washer M8 (4 Pre-assembled)  Flat Washer M8                                                    | 1      |
| D Cushion  AA Bolt M8*45  BB Bolt M8*35 (Pre-assembled)  CC Spring Washer M8 (4 Pre-assembled)  Flat Washer M8                                                                  |        |
| AA Bolt M8*45  BB Bolt M8*35 (Pre-assembled)  CC Spring Washer M8 (4 Pre-assembled)  Flat Washer M8                                                                             | 1      |
| BB Bolt M8*35 (Pre-assembled)  CC Spring Washer M8 (4 Pre-assembled)  Flat Washer M8                                                                                            | 1      |
| BB (Pre-assembled)  CC Spring Washer M8 (4 Pre-assembled)  Flat Washer M8                                                                                                       | 4      |
| CC (Pre-assembled ) Spring Washer M8 (4 Pre-assembled) Flat Washer M8                                                                                                           | 4      |
| (4 Pre-assembled)  Flat Washer M8                                                                                                                                               |        |
| (4 Pre-assembled)  Flat Washer M8                                                                                                                                               | 8      |
| DD                                                                                                                                                                              |        |
| (4 Pre-assembled)                                                                                                                                                               | 8      |
| ` ,                                                                                                                                                                             |        |
| EE Nut M8 (4 Pre-assembled)                                                                                                                                                     | 8      |
| Big Washer                                                                                                                                                                      | 6      |
| FF (2 Pre-assembled)                                                                                                                                                            |        |
| Spring Steel Board                                                                                                                                                              | 2      |
| GG (4 Pre-assembled)                                                                                                                                                            |        |
| HH Wrench M8                                                                                                                                                                    | 1      |

- ▲ Do not tighten completely until all steps are complete!
- ▲ Check all bolts for tightness before use!
- ▲ IMPORTANT Check and tighten bolts often to keep them secure!

**Step 2:** Put Chair Base (C) on the horizontal position, Insert the pawl of Iron Support (B) into the hole of Chair Base (C). (See Fig. 2)